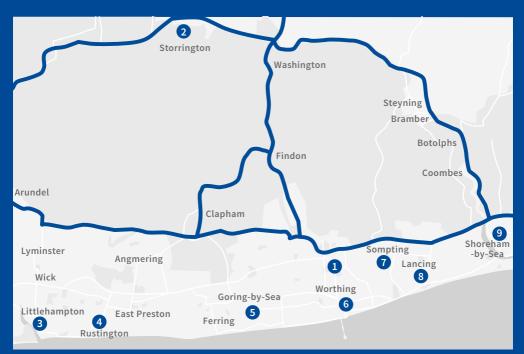

We have a number of chapels of rest for private prayer and to allow friends and relatives to pay their respects. These can be found in Lyndhurst Road, Goring-by-Sea, Sompting, Shoreham, Broadwater, Lancing, Storrington and Rustington. Having two multidenominational chapels in Broadwater and Shoreham means we can offer funerals when the crematorium and other local chapels are either unavailable or not quite appropriate for the desired funeral.

**HDRIBE** 

2

They are equipped with modern facilities including the ability to stream the service online for relatives who are too far away to attend the funeral.

We have been an independent family run Funeral Directors since 1929, so we know how to ensure your loved ones receive the respect and dignity they deserve. With nine offices covering most of West Sussex, we are ideally positioned to give you an efficient, local and dedicated funeral service. As one of only 34 members in Europe of the National Selected Morticians, we have a proven reputation for providing outstanding quality and service.