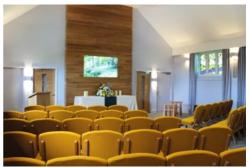

# Broadwater Chapel

Our Service Chapel is a great source of pride for us at HD Tribe because it offers an alternative funeral venue for when the Crematorium, or other local chapels, are too big, unavailable or simply not right for the funeral service you wish to arrange. Holding a funeral in our Service Chapel is also a convenient alternative to holding it elsewhere because of the facilities we can offer and the way we can care for mourners before, during and after the funeral.

HD Tribe's Chapel offers a unique and calming environment to hold funerals in and seats up to 40 people. There is no time pressure and a funeral can take place within the normal 7-10 days. A state-of-theart music and lighting system is available and the plasma screen enables a wide range of images to be displayed. Viewing a showreel of old family photographs has already become a favourite in our chapel – a moving and personal tribute.

Friends or relatives who are unable to attend the funeral in person can still be part of the chapel service by watching and listening from anywhere in the world via the live web-stream or Zoom.

A function suite inside the premises allows families to adjourn for refreshments immediately after the funeral service, thus keeping everyone together, and HD Tribe's fleet of limousines are available to bring mourners in and take them home afterwards.