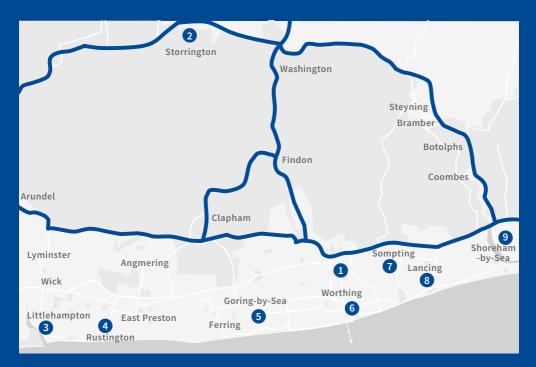

with modern facilities including the ability to stream the service online for relatives who are too far away to attend the funeral.

We have been an independent family run Funeral Directors since 1929, so we know how to ensure your loved ones receive the respect and dignity they deserve. With nine offices covering most of West Sussex, we are ideally positioned to give you an efficient, local and dedicated funeral service. As one of only 34 members in Europe of the National Selected Morticians, we have a proven reputation for providing outstanding quality and service.