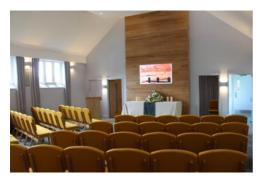

# **Broadwater Chapel**

Our Service Chapel is a great source of pride for us at HD Tribe because it offers an alternative funeral venue for when the Crematorium, or other local chapels, are too big, unavailable or simply not right for the funeral service you wish to arrange. Holding a funeral in our Service Chapel is also a convenient alternative to holding it elsewhere because of the facilities we can offer and the way we can care for mourners before, during and after the funeral.

HD Tribe's Chapel offers a unique and calming environment to hold funerals in and seats up to 40 people. There is no time pressure and a funeral can take place within the normal 7-10 days. A state-of-theart music and lighting system is available and the plasma screen enables a wide range of images to be displayed. Viewing a showreel of old family photographs has already become a favourite in our chapel – a moving and personal tribute.