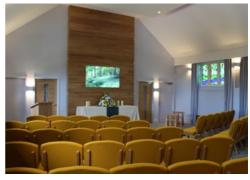

# Shoreham Chapel

At HD Tribe, we are very proud of our new Service Chapel in Shoreham which offers an alternative venue for when the Crematorium, or other local chapels, are too big, unavailable or simply not right for the service you wish to arrange.

Opened in 2017 the Shoreham Chapel offers a unique and calming environment in which to hold a funeral service while seating up to 80 people. There is no time pressure, and a funeral can take place within the normal 7-10 days. A state-of-the-art music and lighting system is available and the plasma screen enables a wide range of images to be displayed. Viewing a showreel of old family photographs has already become a favourite – a moving and personal tribute.