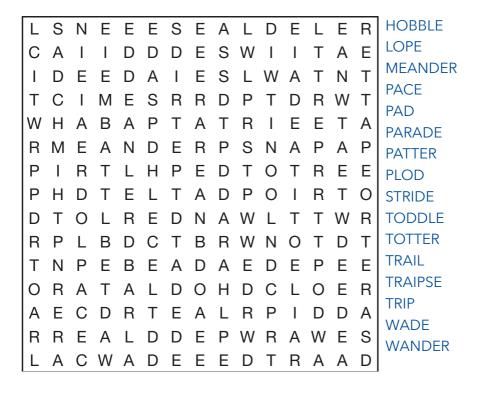

#### **Playing Wordsearch**

Find all the words listed hidden in the grid of letters. They can be found in straight lines up, down, forwards, backwards or even diagonally.

### Wordsearch No: 1 At the Fairground

HERIBELTE