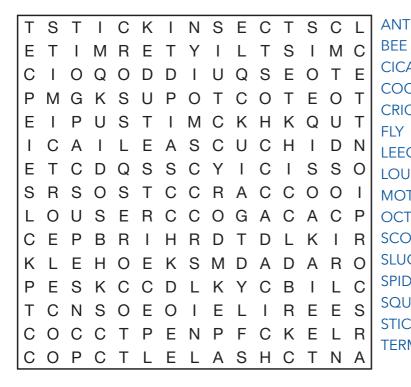

- 18 Male child sponsored at a baptism (6)
- 20 Decorated, as with a sugary coating (4)
- 22 Taverns (4)

ANT
BEE
CICADA
COCKROACH
CRICKET
FLY
LEECH
LOUSE
MOTH
OCTOPUS
SCORPION
SLUG
SPIDER
SQUID
STICK INSECT
TERMITE