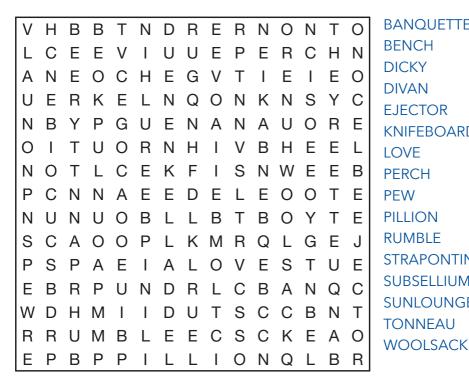

#### **Playing Wordsearch**

Find all the words listed hidden in the grid of letters. They can be found in straight lines up, down, forwards, backwards or even diagonally.

2 Sompting Road, Worthing BN14 9EP

BANQUETTE BENCH DICKY DIVAN **EJECTOR KNIFEBOARD LOVE PFRCH PEW** PILLION **RUMBLE STRAPONTIN** SUBSELLIUM **SUNLOUNGER TONNEAU** 