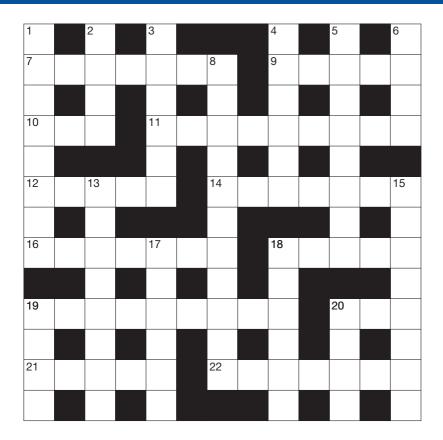

#### Crossword No: 13

|    | 1  | 2  | 3 |    | 4  |    |    | 5 | 6  | 7  |
|----|----|----|---|----|----|----|----|---|----|----|
| 8  |    |    |   |    |    |    |    |   |    |    |
| 9  |    |    |   |    |    |    | 10 |   |    |    |
|    |    |    |   |    |    |    |    |   |    |    |
| 11 |    |    |   |    | 12 |    |    |   |    |    |
|    |    |    |   |    |    |    |    |   |    | 13 |
| 14 |    | 15 |   |    |    | 16 |    |   |    |    |
|    |    |    |   |    | 17 |    |    |   |    |    |
|    | 18 |    |   |    |    |    | 19 |   | 20 |    |
| 21 |    |    |   |    |    |    |    |   |    |    |
| 22 |    |    |   |    | 23 |    |    |   |    |    |
|    |    |    |   |    |    |    |    |   |    |    |
| 24 |    |    |   | 25 |    |    |    |   |    |    |

#### **Across**

- 1 Broke free (7)
- 5 Surrounded by (4)
- 9 Anyone who sacrifices something of great value for the sake of principle (7)
- 10 Doglike African mammal (5)
- 11 Collection of songs (5)

- 12 Restless and turbulent (6)
- 14 Removes from a property (6)
- 16 Clothes (6)
- 18 Averts (6)
- 19 In that place (5)
- 22 Cash registers (5)
- 23 Chewed the fat (7)
- 24 Herds of whales (4)
- 25 Guesses (7)

- 2 Bush (5)
- 3 Visual lacks of balance (11)
- 4 Short treatises (6)
- 6 Distinguished orchestral leaders (7)
- 7 Bargain (4)
- 8 Spears (7)
- 10 Cardiac arrest (5,6)
- 13 Protects (7)

- 15 III person (7)
- 17 The human mind (6)
- 20 Consumed (5)
- 21 On (4)