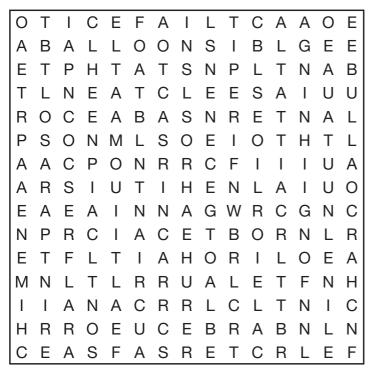

### **Playing Wordsearch**

Find all the words listed hidden in the grid of letters. They can be found in straight lines up, down, forwards, backwards or even diagonally.