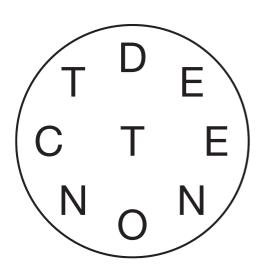

#### Word Circle Solution No: 4

cent, contend, content, contented. cot, cote, cotted, decent, denote, dent, detect, docent, dot, dote, net, netted, not, note, noted, octet, tee, teed, teen, ten, tend, tendon, tenet, tenon, tent, tented, toe, toed, ton, tone, toned, tonne, tot, tote, toted