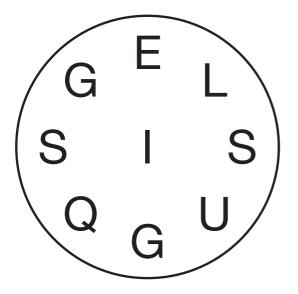

#### **Playing Word Circle**

Connect the letters in the circle to make hidden words.

# Word Circle No: 1