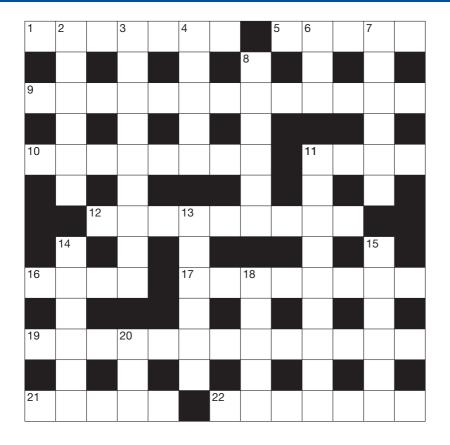

#### **Playing Word Circle**

Connect the letters in the circle to make hidden words.

# Word Circle No: 1